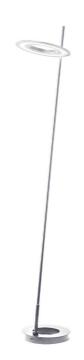

20W Floor Lamp Silver

| 60''    |
|---------|
| 9.75''  |
| 9.75''  |
| 9.5 lbs |
|         |

| <b>Body Material</b> | Metal   |  |
|----------------------|---------|--|
| Finish/Color         | Silver  |  |
| Type of Finish       | Painted |  |