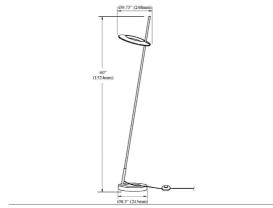

20W Floor Lamp Silver

| 60''    |
|---------|
| 9.75''  |
| 9.75''  |
| 9.5 lbs |
|         |

| <b>Body Material</b> | Metal   |  |
|----------------------|---------|--|
| Finish/Color         | Silver  |  |
| Type of Finish       | Painted |  |