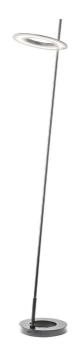

20W Floor Lamp Satin Chrome

| Height                 | 60''                                |
|------------------------|-------------------------------------|
| Width/Length           | 9.75"                               |
| Depth                  | 9.75"                               |
| Weight                 | 9.5 lbs                             |
|                        |                                     |
| <b>Body Material</b>   | Metal                               |
| Finish/Color           | Satin Chrome                        |
| Type of Finish         | Electroplated                       |
|                        |                                     |
| Light Qty              | 1                                   |
| Light Base             | DC LED                              |
| Light Max Watt         | 20                                  |
| Literature a           |                                     |
| Light Inc              | Yes                                 |
| Light Lumens           | Yes<br>1500(Initial) 700(Delivered) |
|                        |                                     |
| Light Lumens           | 1500(Initial) 700(Delivered)        |
| Light Lumens Light CRI | 1500(Initial) 700(Delivered)<br>80+ |

| Dimmable            | Dimmable          |
|---------------------|-------------------|
| LED Compatible      | Integrated LED    |
| Total Wattage       | 20W               |
|                     |                   |
| Second Material     | Acrylic           |
| Second Finish/Color | White             |
|                     |                   |
| Rated For           | Dry               |
| Voltage             | 120V              |
|                     |                   |
| Approval            | cUL or equivalent |
| Warranty            | 3 Years Limited   |
| Install Position    | Floor             |
|                     |                   |