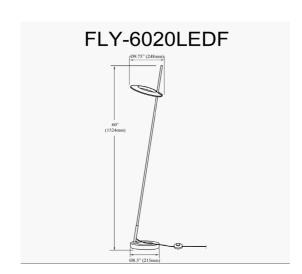

20W Floor Lamp Satin Chrome

| Height                 | 60''                                |
|------------------------|-------------------------------------|
| Width/Length           | 9.75"                               |
| Depth                  | 9.75"                               |
| Weight                 | 9.5 lbs                             |
|                        |                                     |
| <b>Body Material</b>   | Metal                               |
| Finish/Color           | Satin Chrome                        |
| Type of Finish         | Electroplated                       |
|                        |                                     |
| Light Qty              | 1                                   |
| Light Base             | DC LED                              |
| Light Max Watt         | 20                                  |
| Literature a           |                                     |
| Light Inc              | Yes                                 |
| Light Lumens           | Yes<br>1500(Initial) 700(Delivered) |
|                        |                                     |
| Light Lumens           | 1500(Initial) 700(Delivered)        |
| Light Lumens Light CRI | 1500(Initial) 700(Delivered)<br>80+ |

| Dimmable            | Dimmable          |
|---------------------|-------------------|
| LED Compatible      | Integrated LED    |
| Total Wattage       | 20W               |
|                     |                   |
| Second Material     | Acrylic           |
| Second Finish/Color | White             |
|                     |                   |
| Rated For           | Dry               |
| Voltage             | 120V              |
|                     |                   |
| Approval            | cUL or equivalent |
| Warranty            | 3 Years Limited   |
| Install Position    | Floor             |
|                     |                   |