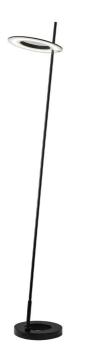

20W Floor Lamp Matte Black

| Height                                                                 | 60''                                                       |
|------------------------------------------------------------------------|------------------------------------------------------------|
| Width/Length                                                           | 9.75"                                                      |
| Depth                                                                  | 9.75"                                                      |
| Weight                                                                 | 9.5 lbs                                                    |
|                                                                        |                                                            |
| Body Material                                                          | Metal                                                      |
| Finish/Color                                                           | Matte Black                                                |
| Type of Finish                                                         | Painted                                                    |
|                                                                        |                                                            |
|                                                                        |                                                            |
| Light Qty                                                              | 1                                                          |
| Light Qty<br>Light Base                                                | 1<br>DC LED                                                |
| <b>0</b> 1                                                             | -                                                          |
| Light Base                                                             | DC LED                                                     |
| Light Base<br>Light Max Watt                                           | DC LED<br>20                                               |
| Light Base<br>Light Max Watt<br>Light Inc                              | DC LED<br>20<br>Yes                                        |
| Light Base<br>Light Max Watt<br>Light Inc<br>Light Lumens              | DC LED<br>20<br>Yes<br>1500(Initial) 700(Delivered)        |
| Light Base<br>Light Max Watt<br>Light Inc<br>Light Lumens<br>Light CRI | DC LED<br>20<br>Yes<br>1500(Initial) 700(Delivered)<br>80+ |