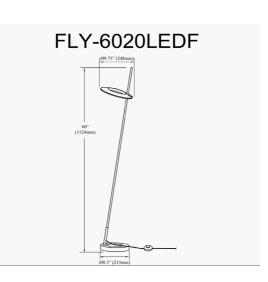

20W Floor Lamp Matte Black

| Height                                                                 | 60''                                                       |
|------------------------------------------------------------------------|------------------------------------------------------------|
| Width/Length                                                           | 9.75"                                                      |
| Depth                                                                  | 9.75"                                                      |
| Weight                                                                 | 9.5 lbs                                                    |
|                                                                        |                                                            |
| Body Material                                                          | Metal                                                      |
| Finish/Color                                                           | Matte Black                                                |
| Type of Finish                                                         | Painted                                                    |
|                                                                        |                                                            |
|                                                                        |                                                            |
| Light Qty                                                              | 1                                                          |
| Light Qty<br>Light Base                                                | 1<br>DC LED                                                |
| <b>0</b> 1                                                             | -                                                          |
| Light Base                                                             | DC LED                                                     |
| Light Base<br>Light Max Watt                                           | DC LED<br>20                                               |
| Light Base<br>Light Max Watt<br>Light Inc                              | DC LED<br>20<br>Yes                                        |
| Light Base<br>Light Max Watt<br>Light Inc<br>Light Lumens              | DC LED<br>20<br>Yes<br>1500(Initial) 700(Delivered)        |
| Light Base<br>Light Max Watt<br>Light Inc<br>Light Lumens<br>Light CRI | DC LED<br>20<br>Yes<br>1500(Initial) 700(Delivered)<br>80+ |

| Dimmable            | Dimmable          |  |
|---------------------|-------------------|--|
| LED Compatible      | Integrated LED    |  |
| Total Wattage       | 20W               |  |
|                     |                   |  |
|                     |                   |  |
| Second Material     | Acrylic           |  |
| Second Finish/Color | White             |  |
|                     |                   |  |
|                     |                   |  |
| Rated For           | Dry               |  |
| Voltage             | 120V              |  |
|                     |                   |  |
| Approval            | cUL or equivalent |  |
| Warranty            | 3 Years Limited   |  |
| Install Position    | Floor             |  |
|                     | FIOOI             |  |