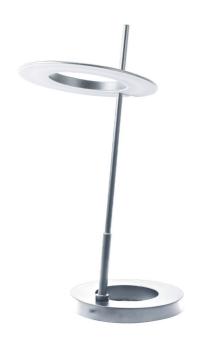

11W Table Lamp Silver

| 22"                        |
|----------------------------|
| 9.75"                      |
| 13.25"                     |
| 7 lbs                      |
|                            |
| Metal                      |
| Silver                     |
| Painted                    |
|                            |
| 1                          |
| DC LED                     |
| 11                         |
| Yes                        |
| 825(Initial) 400(Delivered |
| 80+                        |
| 3000K                      |
| 30000 Hours                |
|                            |

| Dimmable            | Dimmable          |
|---------------------|-------------------|
| LED Compatible      | Integrated LED    |
| Total Wattage       | 11W               |
|                     |                   |
| Second Material     | Acrylic           |
| Second Finish/Color | White             |
|                     |                   |
|                     |                   |
| Rated For           | Dry               |
| Voltage             | 120V              |
|                     |                   |
| Approval            | cUL or equivalent |
| Warranty            | 3 Years Limited   |
| Install Position    | Table             |
|                     |                   |