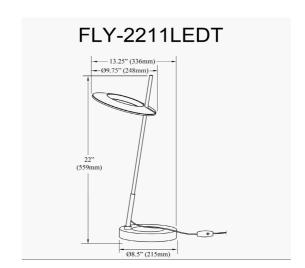

11W Table Lamp Silver

| 22"                        |
|----------------------------|
| 9.75"                      |
| 13.25"                     |
| 7 lbs                      |
|                            |
| Metal                      |
| Silver                     |
| Painted                    |
|                            |
| 1                          |
| DC LED                     |
| 11                         |
| Yes                        |
| 825(Initial) 400(Delivered |
| 80+                        |
| 3000K                      |
| 30000 Hours                |
|                            |

| Dimmable            | Dimmable          |
|---------------------|-------------------|
| LED Compatible      | Integrated LED    |
| Total Wattage       | 11W               |
|                     |                   |
| Second Material     | Acrylic           |
| Second Finish/Color | White             |
|                     |                   |
|                     |                   |
| Rated For           | Dry               |
| Voltage             | 120V              |
|                     |                   |
| Approval            | cUL or equivalent |
| Warranty            | 3 Years Limited   |
| Install Position    | Table             |
|                     |                   |