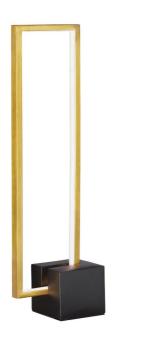

## FLN-LEDT25-AGB-MB - Florence 22W Table Lamp AGB w/ MB Concrete Base

LED

22W LED Table Lamp, Aged Brass with Matte Black Concrete Base

| Height                                                    | 25.5"                    |
|-----------------------------------------------------------|--------------------------|
| Width/Length                                              | 4.25"                    |
| Depth                                                     | 7.25"                    |
| Weight                                                    | 6 lbs                    |
|                                                           |                          |
| Body Material                                             | Metal                    |
| Finish/Color                                              | Aged Brass               |
| Type of Finish                                            | Electroplated            |
|                                                           |                          |
|                                                           |                          |
| Light Qty                                                 | 1                        |
| Light Qty<br>Light Base                                   | 1<br>LED                 |
|                                                           |                          |
| Light Base                                                | LED                      |
| Light Base<br>Light Max Watt                              | LED<br>22                |
| Light Base<br>Light Max Watt<br>Light Inc                 | LED<br>22<br>Yes         |
| Light Base<br>Light Max Watt<br>Light Inc<br>Light Lumens | LED<br>22<br>Yes<br>2200 |

| Dimmable              | Not Dimmable      |
|-----------------------|-------------------|
| LED Compatible        | Integrated LED    |
| Total Wattage         | 22W               |
|                       |                   |
|                       |                   |
| Second Material       | Concrete          |
| Second Finish/Color   | Black             |
| Second Type of Finish | Painted           |
|                       |                   |
| Rated For             | Dry Location      |
| Voltage               | 120V              |
|                       |                   |
| Approval              | cUL or equivalent |
| Warranty              | 3 Years Limited   |
| Install Position      | Table/Desk        |