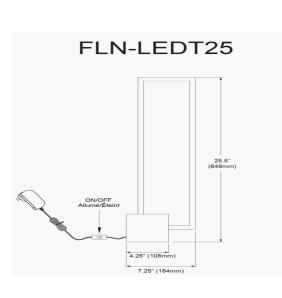

## FLN-LEDT25-AGB-MB - Florence 22W Table Lamp AGB w/ MB Concrete Base

LED

22W LED Table Lamp, Aged Brass with Matte Black Concrete Base

| Height                                                    | 25.5"                    |
|-----------------------------------------------------------|--------------------------|
| Width/Length                                              | 4.25"                    |
| Depth                                                     | 7.25"                    |
| Weight                                                    | 6 lbs                    |
|                                                           |                          |
| Body Material                                             | Metal                    |
| Finish/Color                                              | Aged Brass               |
| Type of Finish                                            | Electroplated            |
|                                                           |                          |
|                                                           |                          |
| Light Qty                                                 | 1                        |
| Light Qty<br>Light Base                                   | 1<br>LED                 |
|                                                           |                          |
| Light Base                                                | LED                      |
| Light Base<br>Light Max Watt                              | LED<br>22                |
| Light Base<br>Light Max Watt<br>Light Inc                 | LED<br>22<br>Yes         |
| Light Base<br>Light Max Watt<br>Light Inc<br>Light Lumens | LED<br>22<br>Yes<br>2200 |

| Dimmable              | Not Dimmable      |
|-----------------------|-------------------|
| LED Compatible        | Integrated LED    |
| Total Wattage         | 22W               |
|                       |                   |
|                       |                   |
| Second Material       | Concrete          |
| Second Finish/Color   | Black             |
| Second Type of Finish | Painted           |
|                       |                   |
| Rated For             | Dry Location      |
| Voltage               | 120V              |
|                       |                   |
| Approval              | cUL or equivalent |
| Warranty              | 3 Years Limited   |
| Install Position      | Table/Desk        |