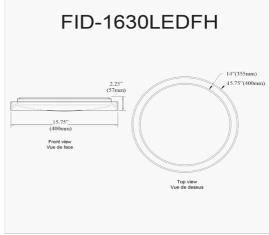

30W Flush Mount, Matte White Finish

| Height         | 2.5"                          |
|----------------|-------------------------------|
| Width/Length   | 15.75''                       |
| Depth          | 15.75''                       |
| Weight         | 2 lbs                         |
|                |                               |
| Body Material  | Acrylic                       |
| Finish/Color   | White                         |
|                |                               |
|                |                               |
| Light Qty      | 1                             |
| Light Base     | LED                           |
| Light Max Watt | 30                            |
| Light Inc      | Yes                           |
| Light Lumens   | 1957(Initial) 1570(Delivered) |
| Light CRI      | 80+                           |
|                |                               |
| Light CCT      | 3000K                         |