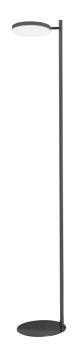

1 Light LED Fia Floor Lamp Matte Black

| Height       | 61''    |
|--------------|---------|
| Width/Length | 10.25'' |
| Depth        | 9.5"    |
| Weight       | 5 lbs   |

| <b>Body Material</b>     | Metal   |
|--------------------------|---------|
| Finish/Color Matte Black |         |
| Type of Finish           | Painted |
| Light Qty                | 1       |
| -6.13 <37                |         |