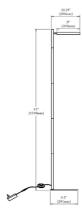

1 Light LED Fia Floor Lamp Matte Black

| Height       | 61''    |
|--------------|---------|
| Width/Length | 10.25'' |
| Depth        | 9.5"    |
| Weight       | 5 lbs   |

| <b>Body Material</b>     | Metal   |
|--------------------------|---------|
| Finish/Color Matte Black |         |
| Type of Finish           | Painted |
| Light Qty                | 1       |
| -6.13 <37                |         |