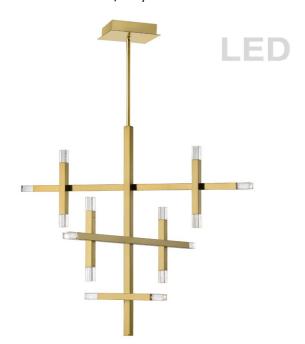

42W Aged Brass Chandelier w/ Acrylic Diffuser

| Height       | 31.5" |  |
|--------------|-------|--|
| Width/Length | 35.5" |  |
| Depth        | 27.5" |  |
| Weight       | 8 lbs |  |

| <b>Body Material</b> | Metal         |  |
|----------------------|---------------|--|
| Finish/Color         | Aged Brass    |  |
| Type of Finish       | Electroplated |  |

| Type of Finish      | Electroplated |
|---------------------|---------------|
| Light Qty           | 14            |
| Light Base          | LED           |
| Light Max Watt      | 3             |
| Light Inc           | Yes           |
| <b>Light Lumens</b> | 3360          |
| Light CRI           | 90+           |
| Light CCT           | 3000K         |
| Light Life          | 30000 Hours   |

| Dimmable       | Dimmable       |
|----------------|----------------|
| LED Compatible | Integrated LED |
| Total Wattage  | 42W            |

| Second Material     | Acrylic |
|---------------------|---------|
| Second Finish/Color | Frosted |

| Rated For        | Damp Location     |
|------------------|-------------------|
| Voltage          | 120V              |
|                  |                   |
| Approval         | cUL or equivalent |
| Warranty         | 3 Years Limited   |
| Install Position | Ceiling           |
|                  |                   |
| Extension Length | 39 (8+11+20)      |