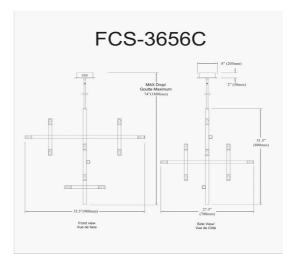

42W Aged Brass Chandelier w/ Acrylic Diffuser

| Height       | 31.5" |  |
|--------------|-------|--|
| Width/Length | 35.5" |  |
| Depth        | 27.5" |  |
| Weight       | 8 lbs |  |

| <b>Body Material</b> | Metal         |  |
|----------------------|---------------|--|
| Finish/Color         | Aged Brass    |  |
| Type of Finish       | Electroplated |  |

| Rated For        | Damp Location     |
|------------------|-------------------|
| Voltage          | 120V              |
|                  |                   |
| Approval         | cUL or equivalent |
| Warranty         | 3 Years Limited   |
| Install Position | Ceiling           |
|                  |                   |
| Extension Length | 39 (8+11+20)      |