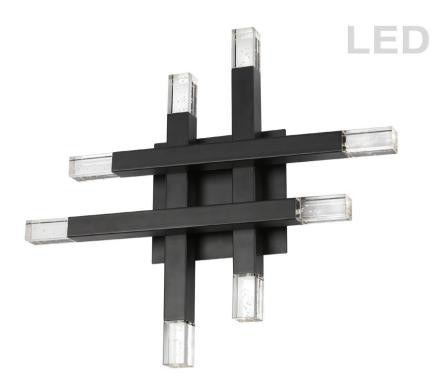

## FCS-1432W-MB - 24W Wall Sconce, MB w/ Acrylic Diffuser

## 24W Matte Black Wall Sconce w/ Acrylic Diffuser

| Height<br>Width/Length<br>Depth<br>Weight                                | 15.75<br>15.75<br>3.15<br>3 | No. of Bulbs<br>LED Compatible<br>Total Wattage | 8<br>Integrated LED<br>24W                 |
|--------------------------------------------------------------------------|-----------------------------|-------------------------------------------------|--------------------------------------------|
| Body Material<br>Finish/Color<br>Type of Finish                          | Metal<br>Black<br>Painted   | Second Material Second Finish/Color             | Acrylic<br>Frosted                         |
| Bulb 1 Amount<br>Bulb 1 Base Type<br>Bulb 1 Max Watt.<br>Bulb 1 Included | 8<br>LED<br>3W<br>Yes       | Rated For<br>Voltage<br>Approval                | Damp Location<br>120V<br>cUL or equivalent |
| Bulb 1 Lumens<br>Bulb 1 CRI                                              | 2240<br>90+                 | Warranty<br>Instal Position                     | 3 Years Limited<br>Wall                    |