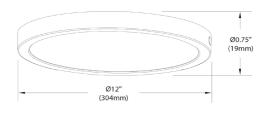

## FCA-1225LEDFH

| Height                    | .75"                                 |
|---------------------------|--------------------------------------|
| Width/Length              | 12"                                  |
| Depth                     | 12"                                  |
| Weight                    | 1.5 lbs                              |
|                           |                                      |
| Body Material             | Plastic                              |
| Finish/Color              | Matte White                          |
| Type of Finish            | Painted                              |
|                           |                                      |
| Light Qty                 | 1                                    |
| Light Base                | AC LED                               |
| Light Max Watt            | 25                                   |
| Light Inc                 | Yes                                  |
|                           |                                      |
| Light Lumens              | 2800(Initial) 2000(Delivered)        |
| Light Lumens<br>Light CRI | 2800(Initial) 2000(Delivered)<br>80+ |
| <u> </u>                  | <u> </u>                             |
| Light CRI                 | 80+                                  |