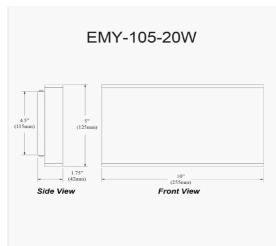

20W Wall Sconce, Matte White with Frosted Acrylic Diffuser

| Height               | 5"                           |
|----------------------|------------------------------|
| Width/Length         | 10"                          |
| Depth                | 1.75"                        |
| Weight               | 2 lbs                        |
|                      |                              |
| <b>Body Material</b> | Metal                        |
| Finish/Color         | White                        |
| Type of Finish       | Painted                      |
|                      |                              |
| Light Qty            | 2                            |
| Light Base           | LED                          |
| Light Max Watt       | 10                           |
| Light Inc            | Yes                          |
| Light Lumens         | 1600(Initial) 700(Delivered) |
| Light CRI            | 90+                          |
| Light CCT            | 3000K                        |
| Light Life           | 30000 Hours                  |

| Dimmable            | Dimmable          |
|---------------------|-------------------|
| LED Compatible      | Integrated LED    |
| Total Wattage       | 20W               |
|                     |                   |
|                     |                   |
| Second Material     | Acrylic           |
| Second Finish/Color | Frosted           |
|                     |                   |
|                     |                   |
| Rated For           | Damp Location     |
| Voltage             | 120V              |
|                     |                   |
| Approval            | cUL or equivalent |
| Warranty            | 3 Years Limited   |
| Install Position    | Wall              |