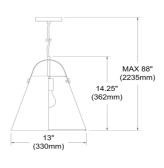

## EMP-111P

| Height               | 14"    |
|----------------------|--------|
| Width/Length         | 13"    |
| Depth                | 13"    |
| Weight               | 2 lbs  |
|                      |        |
| <b>Body Material</b> | Fabric |
| Finish/Color         | White  |
| Type of Finish       | Fabric |
|                      |        |
| Light Qty            | 1      |
| Light Base           | E26    |
| Light Max Watt       | 60     |
| Light Inc            | No     |
|                      |        |
|                      |        |
| -                    | •      |

72

| Date:         | Notes: |
|---------------|--------|
| Fixture Type: |        |
| Job Name:     |        |
| Job Name:     |        |

**Extension Length** 

Lighting | LED | Shades | Custom Designs

www.dainolite.com 1-888-564-1262 adinolite@dainolite.com