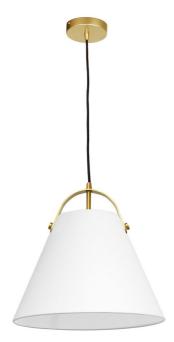

1 Light Emperor Pendant Aged Brass with White Shade

## EMP-111P

| Height               | 14"    |
|----------------------|--------|
| Width/Length         | 13"    |
| Depth                | 13"    |
| Weight               | 2 lbs  |
|                      |        |
| <b>Body Material</b> | Fabric |
| Finish/Color         | White  |
| Type of Finish       | Fabric |
|                      |        |
| Light Qty            | 1      |
| Light Base           | E26    |
| Light Max Watt       | 60     |
| Light Inc            | No     |
|                      |        |
|                      |        |
| -                    | •      |

| Dimmable       | Dimmable       |
|----------------|----------------|
| LED Compatible | LED Compatible |
| Total Wattage  | 60W            |

| Second Material       | Metal             |
|-----------------------|-------------------|
| Second Finish/Color   | Aged Brass        |
| Second Type of Finish | Electroplated     |
|                       |                   |
| Rated For             | Dry Location      |
| Voltage               | 120V              |
|                       |                   |
| Approval              | cUL or equivalent |
| Warranty              | 1 Year Limited    |
| Install Position      | Ceiling           |
|                       |                   |