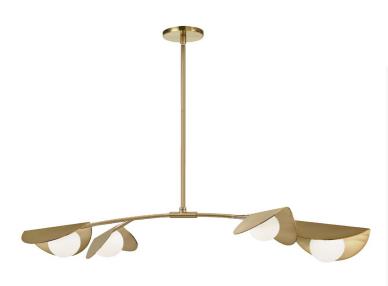

## EMM-414HP-AGB - Emma 4 LT Halogen Horiz Pendant, AGB w/ WH Glass

4 Light Halogen Horizontal Pendant Aged Brass with White Glass

| Height                      | 7.25"         |
|-----------------------------|---------------|
| Width/Length                | 41"           |
| Depth                       | 18.75''       |
| Weight                      | 6 lbs         |
|                             |               |
| Body Material               | Metal         |
| Finish/Color                | Aged Brass    |
|                             |               |
| Type of Finish              | Electroplated |
| Type of Finish              | Electroplated |
| Type of Finish<br>Light Qty | Electroplated |
|                             | ·             |
| Light Qty                   | 4             |
| Light Qty<br>Light Base     | 4<br>G9       |

| Dimmable              | Dimmable          |
|-----------------------|-------------------|
| LED Compatible        | LED Compatible    |
| Total Wattage         | 100W              |
|                       |                   |
|                       |                   |
| Second Material       | Glass             |
| Second Finish/Color   | White             |
| Second Type of Finish | Opal              |
|                       |                   |
| Rated For             | Damp Location     |
| Voltage               | 120V              |
|                       |                   |
| Approval              | cUL or equivalent |
| Warranty              | 1 Year Limited    |
| Install Position      | Ceiling           |
|                       |                   |
| Extension Length      | 39 (8+11+20)      |
|                       | ()                |