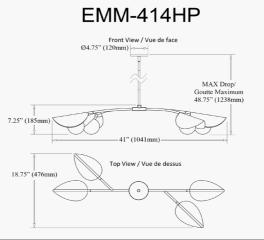

## EMM-414HP-AGB - Emma 4 LT Halogen Horiz Pendant, AGB w/ WH Glass

4 Light Halogen Horizontal Pendant Aged Brass with White Glass

| Height                      | 7.25"         |
|-----------------------------|---------------|
| Width/Length                | 41"           |
| Depth                       | 18.75''       |
| Weight                      | 6 lbs         |
|                             |               |
| Body Material               | Metal         |
| Finish/Color                | Aged Brass    |
|                             |               |
| Type of Finish              | Electroplated |
| Type of Finish              | Electroplated |
| Type of Finish<br>Light Qty | Electroplated |
|                             | ·             |
| Light Qty                   | 4             |
| Light Qty<br>Light Base     | 4<br>G9       |

| Dimmable              | Dimmable          |
|-----------------------|-------------------|
| LED Compatible        | LED Compatible    |
| Total Wattage         | 100W              |
|                       |                   |
|                       |                   |
| Second Material       | Glass             |
| Second Finish/Color   | White             |
| Second Type of Finish | Opal              |
|                       |                   |
| Rated For             | Damp Location     |
| Voltage               | 120V              |
|                       |                   |
| Approval              | cUL or equivalent |
| Warranty              | 1 Year Limited    |
| Install Position      | Ceiling           |
|                       |                   |
| Extension Length      | 39 (8+11+20)      |
|                       | ()                |