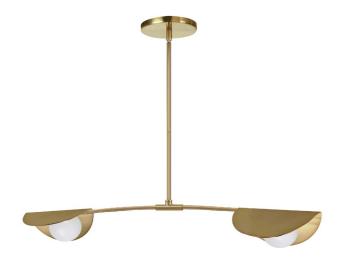

2 Light Halogen Horizontal Pendant Aged Brass with White Glass

| Height                | 6''           |
|-----------------------|---------------|
| Width/Length          | 34"           |
| Depth                 | 5.5"          |
| Weight                | 3 lbs         |
|                       |               |
| <b>Body Material</b>  | Metal         |
| Finish/Color          | Aged Brass    |
| Type of Finish        | Electroplated |
|                       |               |
| Light Qty             | 2             |
| Light Base            | G9            |
| <b>Light Max Watt</b> | 25            |
| Light Inc             | No            |
|                       |               |
|                       |               |
|                       |               |

| Dimmable                  | Dimmable                               |
|---------------------------|----------------------------------------|
| LED Compatible            | LED Compatible                         |
| Total Wattage             | 50W                                    |
| <u>-</u>                  |                                        |
|                           |                                        |
| Second Material           | Glass                                  |
| Second Finish/Color       | White                                  |
| Second Type of Finish     | Opal                                   |
|                           | •                                      |
| Rated For                 | Damp Location                          |
| Matca i Oi                | Danip Location                         |
| Voltage                   | 120V                                   |
|                           | •                                      |
|                           | •                                      |
| Voltage                   | 120V                                   |
| Voltage<br>Approval       | 120V<br>cUL or equivalent              |
| Voltage Approval Warranty | 120V  cUL or equivalent 1 Year Limited |