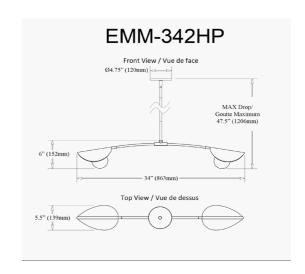

2 Light Halogen Horizontal Pendant Aged Brass with White Glass

| Height                | 6''           |
|-----------------------|---------------|
| Width/Length          | 34"           |
| Depth                 | 5.5"          |
| Weight                | 3 lbs         |
|                       |               |
| <b>Body Material</b>  | Metal         |
| Finish/Color          | Aged Brass    |
| Type of Finish        | Electroplated |
|                       |               |
| Light Qty             | 2             |
| Light Base            | G9            |
| <b>Light Max Watt</b> | 25            |
| Light Inc             | No            |
|                       |               |
|                       |               |
|                       |               |