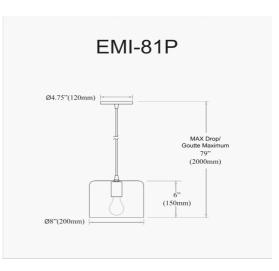

## EMI-81P-AGB-MB - Emilia 1LT Incand Pendant, AGB w/ MB&GLD Shade

1 Light Incandescent Pendant, Aged Brass w/ Matte Black & Gold Shade

| Dimmable                        | Dimmable                                    |
|---------------------------------|---------------------------------------------|
| LED Compatible                  | LED Compatible                              |
| Total Wattage                   | 60W                                         |
| Second Material                 | Metal                                       |
| Second Finish/Color             | Aged Brass                                  |
| Second Type of Finish           | Electroplated                               |
|                                 |                                             |
| Rated For                       | Dry Location                                |
| Voltage                         | 120V                                        |
| Voltage<br>Approval             | 120V<br>cUL or equivalent                   |
| Voltage<br>Approval<br>Warranty | 120V<br>cUL or equivalent<br>1 Year Limited |
| Voltage<br>Approval             | 120V<br>cUL or equivalent                   |