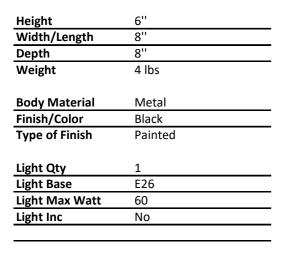

## EMI-81P-AGB-MB - Emilia 1LT Incand Pendant, AGB w/ MB&GLD Shade

1 Light Incandescent Pendant, Aged Brass w/ Matte Black & Gold Shade

| Dimmable                        | Dimmable                                    |
|---------------------------------|---------------------------------------------|
| LED Compatible                  | LED Compatible                              |
| Total Wattage                   | 60W                                         |
| Second Material                 | Metal                                       |
| Second Finish/Color             | Aged Brass                                  |
| Second Type of Finish           | Electroplated                               |
|                                 |                                             |
| Rated For                       | Dry Location                                |
| Voltage                         | 120V                                        |
| Voltage<br>Approval             | 120V<br>cUL or equivalent                   |
| Voltage<br>Approval<br>Warranty | 120V<br>cUL or equivalent<br>1 Year Limited |
| Voltage<br>Approval             | 120V<br>cUL or equivalent                   |