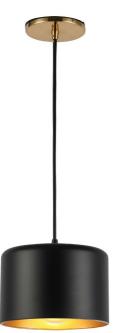

## EMI-81P-AGB-MB - Emilia 1LT Incand Pendant, AGB w/ MB&GLD Shade

1 Light Incandescent Pendant, Aged Brass w/ Matte Black & Gold Shade

| Dimmable                        | Dimmable                                    |
|---------------------------------|---------------------------------------------|
| LED Compatible                  | LED Compatible                              |
| Total Wattage                   | 60W                                         |
| Second Material                 | Metal                                       |
| Second Finish/Color             | Aged Brass                                  |
| Second Type of Finish           | Electroplated                               |
|                                 |                                             |
| Rated For                       | Dry Location                                |
| Voltage                         | 120V                                        |
| Voltage<br>Approval             | 120V<br>cUL or equivalent                   |
| Voltage<br>Approval<br>Warranty | 120V<br>cUL or equivalent<br>1 Year Limited |
| Voltage<br>Approval             | 120V<br>cUL or equivalent                   |