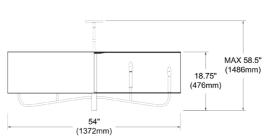

4 Light Incandescent Horizontal Chandelier Aged Brass with Black Shade

| Height               | 19''          |
|----------------------|---------------|
| Width/Length         | 54"           |
| Depth                | 7''           |
| Weight               | 8 lbs         |
|                      |               |
| <b>Body Material</b> | Metal         |
| Finish/Color         | Aged Brass    |
| Type of Finish       | Electroplated |
|                      |               |
| Light Qty            | 4             |
| Light Base           | E12           |
| Light Max Watt       | 60            |
| Light Inc            | No            |
|                      | _             |
|                      |               |
|                      |               |

39 (8+11+20)

| Date:         | Notes: |
|---------------|--------|
| Fixture Type: |        |
| Job Name:     | 1      |

**Extension Length** 

Lighting | LED | Shades | Custom Designs

www.dainolite.com 1-888-564-1262 dainolite@dainolite.com