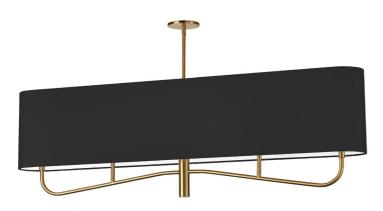

4 Light Incandescent Horizontal Chandelier Aged Brass with Black Shade

| Height               | 19''          |
|----------------------|---------------|
| Width/Length         | 54"           |
| Depth                | 7''           |
| Weight               | 8 lbs         |
|                      |               |
| <b>Body Material</b> | Metal         |
| Finish/Color         | Aged Brass    |
| Type of Finish       | Electroplated |
|                      |               |
| Light Qty            | 4             |
| Light Base           | E12           |
| Light Max Watt       | 60            |
| Light Inc            | No            |
|                      | _             |
|                      |               |
|                      |               |

| Dimmable            | Dimmable          |
|---------------------|-------------------|
| LED Compatible      | LED Compatible    |
| Total Wattage       | 240W              |
|                     |                   |
|                     |                   |
| Second Material     | Fabric            |
| Second Finish/Color | Black             |
|                     |                   |
|                     |                   |
| Rated For           | Dry Location      |
| Voltage             | 120V              |
| -                   |                   |
| Approval            | cUL or equivalent |
| Warranty            | 1 Year Limited    |
| Install Position    | - 111             |
| mstan Position      | Ceiling           |