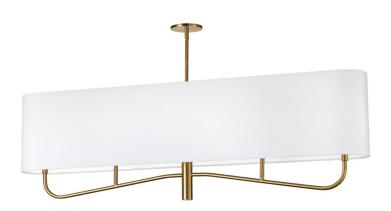

## ELN-544HC-AGB-790 - Eleanor 4LT Incan Horizontal Chandelier, AGB w/ WH Shade

4 Light Incandescent Horizontal Chandelier Aged Brass with White Shade

## ELN-544HC

| Height               | 19"           |
|----------------------|---------------|
| Width/Length         | 54''          |
| Depth                | 7''           |
| Weight               | 8 lbs         |
|                      |               |
| <b>Body Material</b> | Metal         |
| Finish/Color         | Aged Brass    |
| Type of Finish       | Electroplated |
|                      |               |
| Light Qty            | 4             |
| Light Base           | E12           |
| Light Max Watt       | 60            |
| Light Inc            | No            |
|                      |               |
|                      |               |