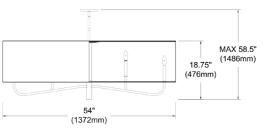

## ELN-544HC

| Height               | 19"           |
|----------------------|---------------|
| Width/Length         | 54''          |
| Depth                | 7''           |
| Weight               | 8 lbs         |
|                      |               |
| <b>Body Material</b> | Metal         |
| Finish/Color         | Aged Brass    |
| Type of Finish       | Electroplated |
|                      |               |
| Light Qty            | 4             |
| Light Base           | E12           |
| Light Max Watt       | 60            |
| Light Inc            | No            |
|                      |               |
|                      |               |