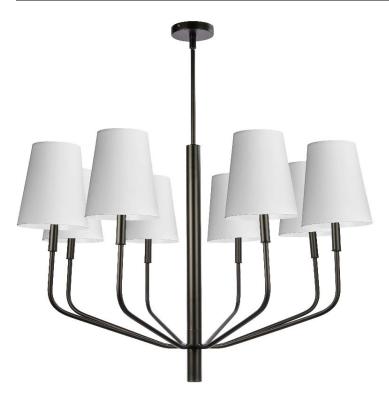

## ELN-368C-MB-790 - 8LT Incandescent Pendant, MB w/ WH Shades

## 8 Light Incandescent Pendant, Matte Black w/ White Shades

| Height<br>Width/Length<br>Depth<br>Weight                                | 28<br>36<br>36<br>13 | No. of Bulbs<br>LED Compatible<br>Total Wattage | 8<br>LED Compatible<br>480                |
|--------------------------------------------------------------------------|----------------------|-------------------------------------------------|-------------------------------------------|
| Body Material                                                            | Fabric               | Second Material                                 | Metal                                     |
| Finish/Color                                                             | White                | Second Finish/Color                             | Matte Black                               |
| Type of Finish                                                           | Fabric               | Second Type of Finish                           | Painted                                   |
| Bulb 1 Amount<br>Bulb 1 Base Type<br>Bulb 1 Max Watt.<br>Bulb 1 Included | 8<br>E12<br>60<br>No | Rated For<br>Voltage<br>Approval                | Dry Location<br>120V<br>cUL or equivalent |
| Bulb 1 Lumens                                                            |                      | Warranty                                        | 1 Year                                    |
| Bulb 1 CRI                                                               |                      | Instal Position                                 | Ceiling                                   |