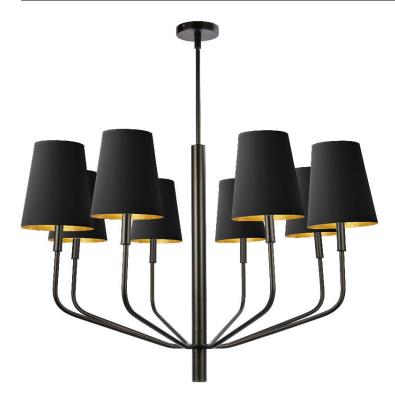

## ELN-368C-MB-698 - 8LT Incandescent Pendant, MB w/ BLK Shades

## 8 Light Incandescent Pendant, Matte Black w/ Black Shades

| Height<br>Width/Length<br>Depth<br>Weight                                                | 28<br>36<br>36<br>13      | No. of Bulbs<br>LED Compatible<br>Total Wattage                 | 8<br>LED Compatible<br>480                                     |
|------------------------------------------------------------------------------------------|---------------------------|-----------------------------------------------------------------|----------------------------------------------------------------|
| Body Material<br>Finish/Color<br>Type of Finish                                          | Fabric<br>Black<br>Fabric | Second Material<br>Second Finish/Color<br>Second Type of Finish | Metal<br>Matte Black<br>Painted                                |
| Bulb 1 Amount Bulb 1 Base Type Bulb 1 Max Watt. Bulb 1 Included Bulb 1 Lumens Bulb 1 CRI | 8<br>E12<br>60<br>No      | Rated For<br>Voltage<br>Approval<br>Warranty<br>Instal Position | Dry Location<br>120V<br>cUL or equivalent<br>1 Year<br>Ceiling |