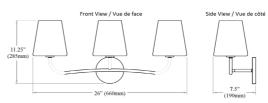

## **ELN-213W**

| Height               | 11.25"      |
|----------------------|-------------|
| Width/Length         | 26''        |
| Depth                | 7.5"        |
| Weight               | 6 lbs       |
|                      |             |
| <b>Body Material</b> | Metal       |
| Finish/Color         | Matte Black |
| Type of Finish       | Painted     |
|                      |             |
| Light Qty            | 3           |
| Light Base           | E12         |
| Light Max Watt       | 60          |
| Light Inc            | No          |
|                      |             |
|                      |             |
|                      |             |