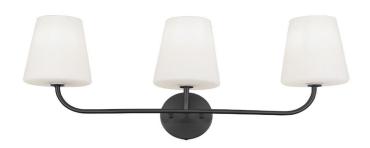

3 Light Incandescent Vanity Matte Black with White Opal Glass

## **ELN-213W**

| Height               | 11.25"      |
|----------------------|-------------|
| Width/Length         | 26''        |
| Depth                | 7.5"        |
| Weight               | 6 lbs       |
|                      |             |
| <b>Body Material</b> | Metal       |
| Finish/Color         | Matte Black |
| Type of Finish       | Painted     |
|                      |             |
| Light Qty            | 3           |
| Light Base           | E12         |
| Light Max Watt       | 60          |
| Light Inc            | No          |
|                      |             |
|                      |             |
|                      |             |

| Dimmable              | Dimmable          |
|-----------------------|-------------------|
| LED Compatible        | LED Compatible    |
| Total Wattage         | 180W              |
|                       |                   |
|                       |                   |
| Second Material       | Glass             |
| Second Finish/Color   | White             |
| Second Type of Finish | Opal              |
|                       |                   |
| Rated For             | Damp Location     |
| Voltage               | 120V              |
|                       |                   |
| Approval              | cUL or equivalent |
| Warranty              | 1 Year Limited    |
| Install Position      | Wall              |
|                       |                   |