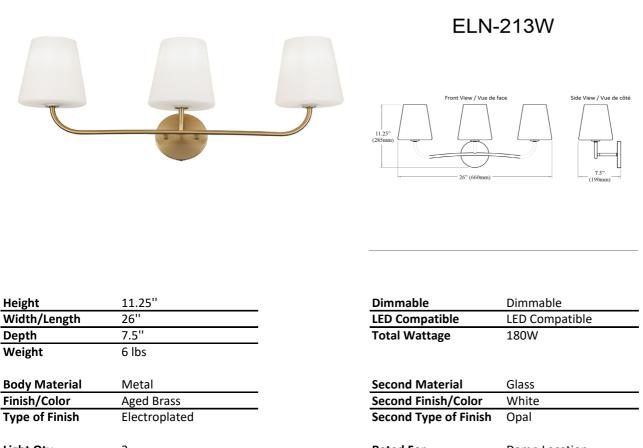

## ELN-213W-AGB-WH - Eleanor 3LT Incandescent Vanity, AGB w/ WH Opal Glass

3 Light Incandescent Vanity Aged Brass with White Opal Glass

| Light Qty      | 3   |   |
|----------------|-----|---|
| Light Base     | E12 |   |
| Light Max Watt | 60  |   |
| Light Inc      | No  | _ |
|                |     | _ |

| Second Thisin/ Color  | White             |
|-----------------------|-------------------|
| Second Type of Finish | Opal              |
| Rated For             | Damp Location     |
| Voltage               | 120V              |
| Approval              | cUL or equivalent |
| Warranty              | 1 Year Limited    |
| Install Position      | Wall              |