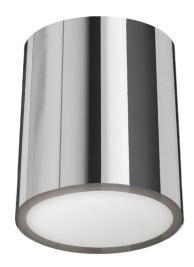

12W Flush Mount Polished Chrome with Frosted Acrylic Diffuser

| Height               | 6''                        |
|----------------------|----------------------------|
| Width/Length         | 5.25"                      |
| Depth                | 5.25"                      |
| Weight               | 1 lbs                      |
|                      |                            |
| <b>Body Material</b> | Metal                      |
| Finish/Color         | Polished Chrome            |
| Type of Finish       | Electroplated              |
|                      |                            |
| Light Qty            | 1                          |
| Light Base           | AC LED                     |
| Light Max Watt       | 12                         |
| Light Inc            | Yes                        |
| Light Lumens         | 960(Initial) 500(delivered |
| Light CRI            | 90+                        |
| Light CCT            | 3000K                      |
| Light Life           | 30000 Hours                |

| Dimmable              | Dimmable                  |
|-----------------------|---------------------------|
| LED Compatible        | Integrated LED            |
| Total Wattage         | 12W                       |
| _                     |                           |
|                       |                           |
| Second Material       | Acrylic                   |
| Second Finish/Color   | White                     |
| Second Type of Finish | Frosted                   |
|                       |                           |
| ••                    |                           |
| Rated For             | Damp                      |
| Rated For Voltage     | Damp<br>120V              |
|                       |                           |
|                       |                           |
| Voltage               | 120V                      |
| Voltage<br>Approval   | 120V<br>cUL or equivalent |