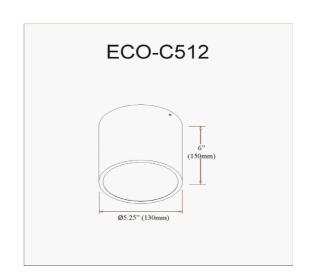

12W Flush Mount Polished Chrome with Frosted Acrylic Diffuser

| Height               | 6''                        |
|----------------------|----------------------------|
| Width/Length         | 5.25"                      |
| Depth                | 5.25"                      |
| Weight               | 1 lbs                      |
|                      |                            |
| <b>Body Material</b> | Metal                      |
| Finish/Color         | Polished Chrome            |
| Type of Finish       | Electroplated              |
|                      |                            |
| Light Qty            | 1                          |
| Light Base           | AC LED                     |
| Light Max Watt       | 12                         |
| Light Inc            | Yes                        |
| Light Lumens         | 960(Initial) 500(delivered |
| Light CRI            | 90+                        |
| Light CCT            | 3000K                      |
| Light Life           | 30000 Hours                |