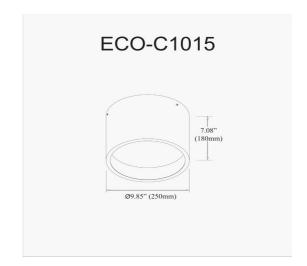

15W Flush Mount, Matte Black with White Diffuser

|                                                  | <b>-</b> 11      |
|--------------------------------------------------|------------------|
| Height                                           | 7''              |
| Width/Length                                     | 9.75"            |
| Depth                                            | 9.75"            |
| Weight                                           | 3.9 lbs          |
|                                                  |                  |
| <b>Body Material</b>                             | Metal            |
| Finish/Color                                     | Black            |
| Type of Finish                                   | Painted          |
|                                                  |                  |
|                                                  | 4                |
| Light Qty                                        | 1                |
| Light Qty Light Base                             | LED              |
|                                                  |                  |
| Light Base                                       | LED              |
| Light Base<br>Light Max Watt                     | LED<br>15        |
| Light Base Light Max Watt Light Inc              | LED<br>15<br>Yes |
| Light Base Light Max Watt Light Inc Light Lumens | LED 15 Yes 1050  |

| Dimmable            | Dimmable          |
|---------------------|-------------------|
| LED Compatible      | Integrated LED    |
| Total Wattage       | 15W               |
|                     |                   |
| Second Material     | Acrylic           |
|                     | •                 |
| Second Finish/Color | Frosted           |
|                     |                   |
| Rated For           | Dry Location      |
| Voltage             | 120V              |
|                     |                   |
| Approval            | cUL or equivalent |
| Warranty            | 3 Years Limited   |
| Install Position    | Ceiling           |
|                     |                   |