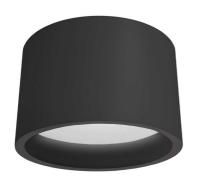

15W Flush Mount, Matte Black with White Diffuser

|                                                  | <b>-</b> 11      |
|--------------------------------------------------|------------------|
| Height                                           | 7''              |
| Width/Length                                     | 9.75"            |
| Depth                                            | 9.75"            |
| Weight                                           | 3.9 lbs          |
|                                                  |                  |
| <b>Body Material</b>                             | Metal            |
| Finish/Color                                     | Black            |
| Type of Finish                                   | Painted          |
|                                                  |                  |
|                                                  | 4                |
| Light Qty                                        | 1                |
| Light Qty Light Base                             | LED              |
|                                                  |                  |
| Light Base                                       | LED              |
| Light Base<br>Light Max Watt                     | LED<br>15        |
| Light Base Light Max Watt Light Inc              | LED<br>15<br>Yes |
| Light Base Light Max Watt Light Inc Light Lumens | LED 15 Yes 1050  |

| Dimmable            | Dimmable          |
|---------------------|-------------------|
| LED Compatible      | Integrated LED    |
| Total Wattage       | 15W               |
|                     |                   |
| Second Material     | Acrylic           |
|                     | •                 |
| Second Finish/Color | Frosted           |
|                     |                   |
| Rated For           | Dry Location      |
| Voltage             | 120V              |
|                     |                   |
| Approval            | cUL or equivalent |
| Warranty            | 3 Years Limited   |
| Install Position    | Ceiling           |
|                     |                   |