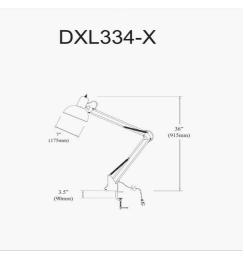

Spring Balance Clamp-On Lamp, Gloss Black, 36" Reach

| 36''    |                                                                   |
|---------|-------------------------------------------------------------------|
| 7''     |                                                                   |
| 7''     |                                                                   |
| 3 lbs   |                                                                   |
|         |                                                                   |
| Metal   |                                                                   |
| Black   |                                                                   |
| Painted |                                                                   |
|         |                                                                   |
| 1       |                                                                   |
| E26     |                                                                   |
| 100     |                                                                   |
| No      |                                                                   |
| -       | 7"<br>7"<br>3 lbs<br>Metal<br>Black<br>Painted<br>1<br>E26<br>100 |