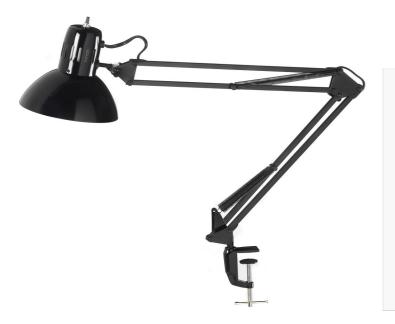

Spring Balance Clamp-On Lamp, Gloss Black, 36" Reach

| 36''    |                                                                   |
|---------|-------------------------------------------------------------------|
| 7''     |                                                                   |
| 7''     |                                                                   |
| 3 lbs   |                                                                   |
|         |                                                                   |
| Metal   |                                                                   |
| Black   |                                                                   |
| Painted |                                                                   |
|         |                                                                   |
| 1       |                                                                   |
| E26     |                                                                   |
| 100     |                                                                   |
| No      |                                                                   |
| -       | 7"<br>7"<br>3 lbs<br>Metal<br>Black<br>Painted<br>1<br>E26<br>100 |