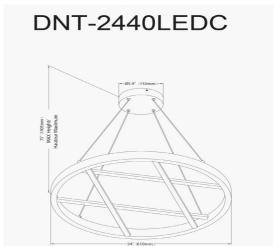

40W Chandelier, Polished Chrome w/ White Silicone Diffuser

| Height                    | 1.5"            |
|---------------------------|-----------------|
| Width/Length              | 24"             |
| Depth                     | 24"             |
| Weight                    | 5 lbs           |
|                           |                 |
| <b>Body Material</b>      | Metal           |
| Finish/Color              | Polished Chrome |
| Type of Finish            | Electroplated   |
|                           |                 |
| Light Qty                 | 1               |
| Light Base                | LED             |
| Light Max Watt            |                 |
|                           | 40              |
| Light Inc                 | 40<br>Yes       |
|                           |                 |
| Light Inc                 | Yes             |
| Light Inc<br>Light Lumens | Yes<br>3200     |

| Dimmable             | Dimmable                                |
|----------------------|-----------------------------------------|
| LED Compatible       | Integrated LED                          |
| Total Wattage        | 40W                                     |
|                      |                                         |
|                      |                                         |
| Second Material      | Silicone                                |
| Second Finish/Color  | White                                   |
|                      |                                         |
|                      |                                         |
| Rated For            | Damp Location                           |
|                      | Bamp Location                           |
| Voltage              | 120V                                    |
| Voltage              | •                                       |
| Voltage<br>Approval  | •                                       |
|                      | 120V                                    |
| Approval             | 120V<br>cUL or equivalent               |
| Approval<br>Warranty | 120V  cUL or equivalent 3 Years Limited |

72

| Date:         | Notes: |
|---------------|--------|
| Fixture Type: |        |
| Job Name:     |        |

**Extension Length** 