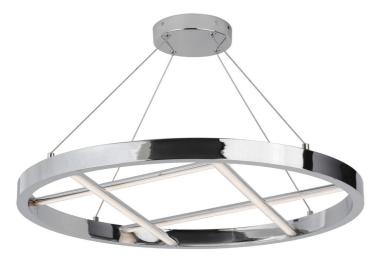

40W Chandelier, Polished Chrome w/ White Silicone Diffuser

| Height                    | 1.5"            |
|---------------------------|-----------------|
| Width/Length              | 24"             |
| Depth                     | 24"             |
| Weight                    | 5 lbs           |
|                           |                 |
| <b>Body Material</b>      | Metal           |
| Finish/Color              | Polished Chrome |
| Type of Finish            | Electroplated   |
|                           |                 |
| Light Qty                 | 1               |
| Light Base                | LED             |
| Light Max Watt            |                 |
|                           | 40              |
| Light Inc                 | 40<br>Yes       |
|                           |                 |
| Light Inc                 | Yes             |
| Light Inc<br>Light Lumens | Yes<br>3200     |

| Dimmable             | Dimmable                                |
|----------------------|-----------------------------------------|
| LED Compatible       | Integrated LED                          |
| Total Wattage        | 40W                                     |
|                      |                                         |
|                      |                                         |
| Second Material      | Silicone                                |
| Second Finish/Color  | White                                   |
|                      |                                         |
|                      |                                         |
| Rated For            | Damp Location                           |
|                      | Bamp Location                           |
| Voltage              | 120V                                    |
| Voltage              | •                                       |
| Voltage<br>Approval  | •                                       |
|                      | 120V                                    |
| Approval             | 120V<br>cUL or equivalent               |
| Approval<br>Warranty | 120V  cUL or equivalent 3 Years Limited |