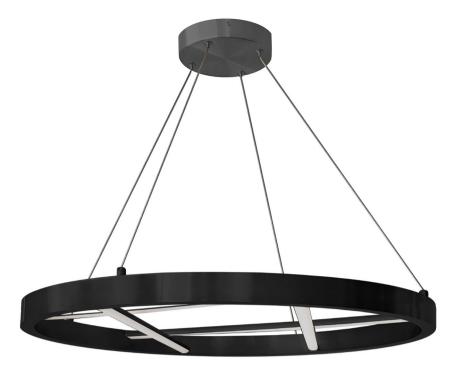

## DNT-2440LEDC-MB - 40W Chandelier, MB w/ WH Silicone Diffuser

## 40W Chandelier, Matte Black w/ White Silicone Diffuser

| Height<br>Width/Length<br>Depth<br>Weight                                                               | 1.5<br>24<br>24<br>5                 | No. of Bulbs<br>LED Compatible<br>Total Wattage                 | 1<br>Integrated LED<br>40                                                |
|---------------------------------------------------------------------------------------------------------|--------------------------------------|-----------------------------------------------------------------|--------------------------------------------------------------------------|
| Body Material<br>Finish/Color<br>Type of Finish                                                         | Metal<br>matte Black<br>Painted      | Second Material<br>Second Finish/Color                          | Silicone<br>White                                                        |
| Bulb 1 Amount<br>Bulb 1 Base Type<br>Bulb 1 Max Watt.<br>Bulb 1 Included<br>Bulb 1 Lumens<br>Bulb 1 CRI | 1<br>LED<br>40<br>Yes<br>3200<br>90+ | Rated For<br>Voltage<br>Approval<br>Warranty<br>Instal Position | Damp Location<br>120V<br>cUL or equivalent<br>3 Years Limited<br>Ceiling |