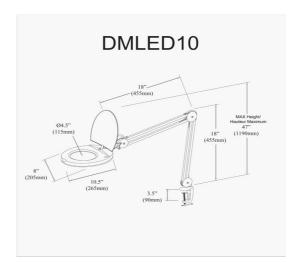

8W LED Magnifier Lamp, White Finish

| Height         | 47''        |
|----------------|-------------|
| Width/Length   | 9''         |
| Depth          | 9''         |
| Weight         | 8 lbs       |
|                |             |
| Body Material  | Metal       |
| Finish/Color   | White       |
| Type of Finish | Painted     |
|                |             |
| Light Qty      | 1           |
| Light Base     | LED         |
| Light Max Watt | 8           |
| Light Inc      | Yes         |
| Light Lumens   | 760         |
| Light CRI      | 80+         |
| Light CCT      | 3000K       |
| Light Life     | 30000 Hours |