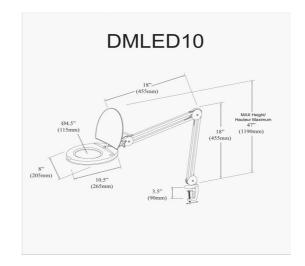

8W LED Magnifier Lamp, Black Finish

| Height                                          | 47''                   |
|-------------------------------------------------|------------------------|
| Width/Length                                    | 9"                     |
| Depth                                           | 9''                    |
| Weight                                          | 8 lbs                  |
|                                                 |                        |
| <b>Body Material</b>                            | Metal                  |
| Finish/Color                                    | Black                  |
| Type of Finish                                  | Painted                |
|                                                 |                        |
| Light Qty                                       | 1                      |
| Light Dose                                      |                        |
| Light Base                                      | LED                    |
| Light Max Watt                                  | EED 8                  |
|                                                 |                        |
| Light Max Watt                                  | 8                      |
| Light Max Watt Light Inc                        | 8<br>Yes               |
| Light Max Watt Light Inc Light Lumens           | 8<br>Yes<br>760        |
| Light Max Watt Light Inc Light Lumens Light CRI | 8<br>Yes<br>760<br>80+ |