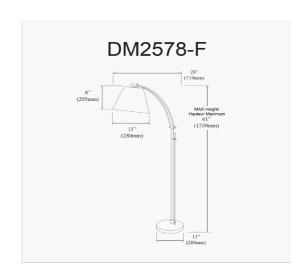

Adjustable Floor Lamp, Satin Chrome, White Empire Shade, Rotary Dimmer Switch

| 61"           |
|---------------|
| 28"           |
| 11"           |
| 14 lbs        |
|               |
| Metal         |
| Satin Chrome  |
| Electroplated |
|               |
| 1             |
| E26           |
| 100           |
| No            |
|               |
|               |
|               |