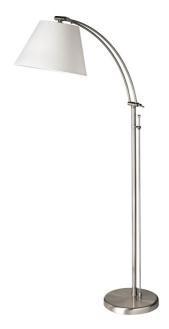

Adjustable Floor Lamp, Satin Chrome, White Empire Shade, Rotary Dimmer Switch

| 61"           |
|---------------|
| 28"           |
| 11"           |
| 14 lbs        |
|               |
| Metal         |
| Satin Chrome  |
| Electroplated |
|               |
| 1             |
| E26           |
| 100           |
| No            |
|               |
|               |
|               |