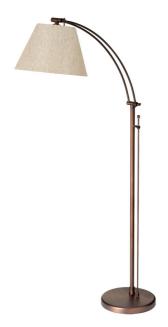

Adjustable Floor Lamp, Oil Brushed Bronze, Flax Empire Shade, Rotary Dimmer Switch

| Height               | 61''               |
|----------------------|--------------------|
| Width/Length         | 28"                |
| Depth                | 11"                |
| Weight               | 14 lbs             |
|                      |                    |
| <b>Body Material</b> | Metal              |
| Finish/Color         | Oil Brushed Bronze |
| Type of Finish       | Electroplated      |
|                      |                    |
| Light Qty            | 1                  |
| Light Base           | E26                |
| Light Max Watt       | 100                |
| Light Inc            | No                 |
|                      |                    |
|                      |                    |
| LIGHT HIC            | 140                |

| Dimmable          |
|-------------------|
| LED Compatible    |
| 100W              |
|                   |
|                   |
| Fabric            |
| Flax              |
| Yes               |
|                   |
| Dry Location      |
| 120V              |
|                   |
| cUL or equivalent |
| 1 Year Limited    |
| Floor             |
|                   |