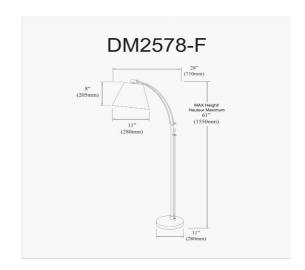

Adjustable Floor Lamp, Oil Brushed Bronze, Flax Empire Shade, Rotary Dimmer Switch

| Height               | 61''               |
|----------------------|--------------------|
| Width/Length         | 28"                |
| Depth                | 11"                |
| Weight               | 14 lbs             |
|                      |                    |
| <b>Body Material</b> | Metal              |
| Finish/Color         | Oil Brushed Bronze |
| Type of Finish       | Electroplated      |
|                      |                    |
| Light Qty            | 1                  |
| Light Base           | E26                |
| Light Max Watt       | 100                |
| Light Inc            | No                 |
|                      |                    |
|                      |                    |
| LIGHT HIC            | 140                |

| Dimmable          |
|-------------------|
| LED Compatible    |
| 100W              |
|                   |
|                   |
| Fabric            |
| Flax              |
| Yes               |
|                   |
| Dry Location      |
| 120V              |
|                   |
| cUL or equivalent |
| 1 Year Limited    |
| Floor             |
|                   |