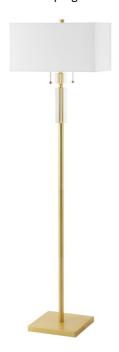

2 Light Incandescent Floor Lamp Aged Brass with White Shade

| Height                | 60''          |
|-----------------------|---------------|
| Width/Length          | 15"           |
| Depth                 | 10''          |
| Weight                | 9 lbs         |
|                       |               |
| <b>Body Material</b>  | Metal         |
| Finish/Color          | Aged Brass    |
| Type of Finish        | Electroplated |
|                       |               |
| Light Qty             | 2             |
| Light Base            | E26           |
| <b>Light Max Watt</b> | 100           |
| Light Inc             | No            |
|                       |               |
|                       |               |

| Dimmable            | Not Dimmable      |
|---------------------|-------------------|
| LED Compatible      | LED Compatible    |
| Total Wattage       | 200W              |
|                     |                   |
|                     |                   |
| Second Material     | Fabric            |
| Second Finish/Color | White             |
| •                   |                   |
|                     |                   |
| Rated For           | Dry Location      |
| Voltage             | 120V              |
| J                   |                   |
| Approval            | cUL or equivalent |
|                     | 1 Year Limited    |
| Warranty            | I fear chilited   |
| Install Position    | Floor             |