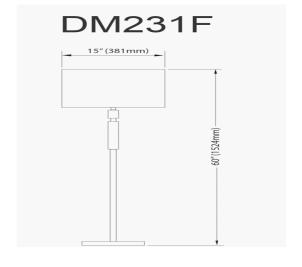

2 Light Incandescent Floor Lamp Aged Brass with White Shade

| Height                | 60''          |
|-----------------------|---------------|
| Width/Length          | 15"           |
| Depth                 | 10''          |
| Weight                | 9 lbs         |
|                       |               |
| <b>Body Material</b>  | Metal         |
| Finish/Color          | Aged Brass    |
| Type of Finish        | Electroplated |
|                       |               |
| Light Qty             | 2             |
| Light Base            | E26           |
| <b>Light Max Watt</b> | 100           |
| Light Inc             | No            |
|                       |               |
|                       |               |