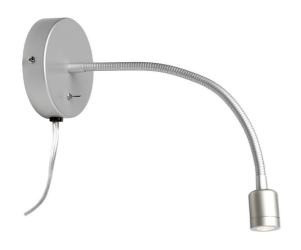

LED Wall Lamp, Silver Finish

| Height               | 4.5"        |
|----------------------|-------------|
| Width/Length         | 14.5"       |
| Depth                | 4.5"        |
| Weight               | 1.1 lbs     |
|                      |             |
| <b>Body Material</b> | Metal       |
| Finish/Color         | Silver      |
| Type of Finish       | Painted     |
|                      |             |
| Light Qty            | 1           |
| Light Base           | LED         |
| Light Max Watt       | 3           |
| Light Inc            | Yes         |
| Light Lumens         | 210         |
| Light CRI            | 80+         |
| Light CCT            | 3000K       |
| Light Life           | 30000 Hours |