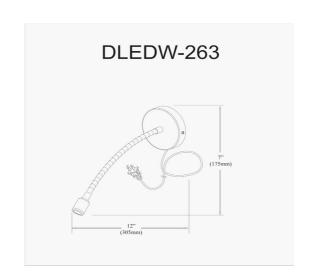

LED Wall Lamp, Silver Finish

| Height               | 4.5"        |
|----------------------|-------------|
| Width/Length         | 14.5"       |
| Depth                | 4.5"        |
| Weight               | 1.1 lbs     |
|                      |             |
| <b>Body Material</b> | Metal       |
| Finish/Color         | Silver      |
| Type of Finish       | Painted     |
|                      |             |
| Light Qty            | 1           |
| Light Base           | LED         |
| Light Max Watt       | 3           |
| Light Inc            | Yes         |
| Light Lumens         | 210         |
| Light CRI            | 80+         |
| Light CCT            | 3000K       |
| Light Life           | 30000 Hours |