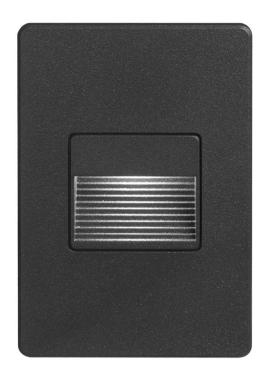

## DLEDW-200-BK - Black Rectangle Indoor/Out 3W Wall L

120VAC input, L125mmxW78mmxH37mm, 2700K, 3.3W IP65, Black Wall LED Light

| Height               | 5              | No. of Bulbs    | 1                 |
|----------------------|----------------|-----------------|-------------------|
| Width/Length         | 3              | LED Compatible  | Integrated LED    |
| Depth                | 2.5            | Total Wattage   | 3.3               |
| Weight               | 0.44           |                 |                   |
| <b>Body Material</b> | Metal          |                 |                   |
| Finish/Color         | Black          |                 |                   |
| Type of Finish       | Powder Coating |                 |                   |
| Bulb 1 Amount        | 1              | Rated For       | Indoor/Outdoor    |
| Bulb 1 Base Type     | LED            | Voltage         | 120VAC            |
| Bulb 1 Max Watt.     | 3.3            |                 |                   |
| Bulb 1 Included      | Yes            | Approval        | cUL or equivalent |
| <b>Bulb 1 Lumens</b> | 237            | Warranty        | 3 Years Limited   |
| Bulb 1 CRI           | 85+            | Instal Position | Wall              |