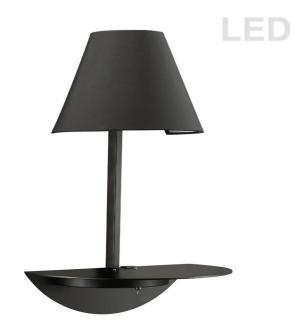

1 Light Incandescent Wall Mount w/6W LED Downlight Matte Black with Black Shade

#CONNECT!

| Height                | 20.5"   |
|-----------------------|---------|
| Width/Length          | 13.75"  |
| Depth                 | 9''     |
| Weight                | 5.5 lbs |
|                       |         |
| <b>Body Material</b>  | Metal   |
| Finish/Color          | Black   |
| Type of Finish        | Painted |
|                       |         |
| Light Qty             | 1       |
| Light Base            | E26     |
| <b>Light Max Watt</b> | 60      |
| Light Inc             | No      |
|                       |         |
|                       |         |