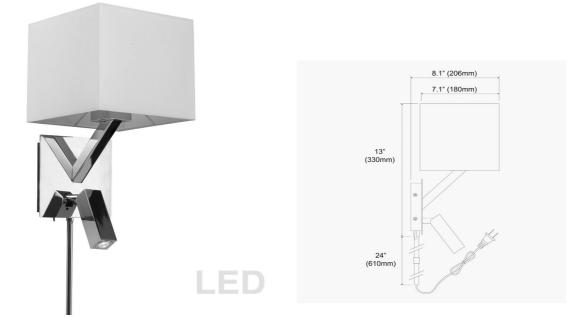

| Height                      | 13"             |
|-----------------------------|-----------------|
| Width/Length                | 7''             |
| Depth                       | 8''             |
| Weight                      | 5 lbs           |
|                             |                 |
| <b>Body Material</b>        | Metal           |
| Finish/Color                | Polished Chrome |
|                             |                 |
| Type of Finish              | Electroplated   |
| Type of Finish              | Electroplated   |
| Type of Finish<br>Light Qty | Electroplated   |
|                             | ·               |
| Light Qty                   | 1               |
| Light Qty<br>Light Base     | 1<br>E26        |

| Dimmable            | Not Dimmable      |
|---------------------|-------------------|
| LED Compatible      | LED Compatible    |
| Total Wattage       | 63W               |
|                     |                   |
|                     |                   |
| Second Material     | Fabric            |
| Second Finish/Color | White             |
|                     |                   |
|                     |                   |
| Rated For           | Dry Location      |
| Voltage             | 120V              |
|                     |                   |
| Approval            | cUL or equivalent |
| Warranty            | 5 Years           |
| Install Position    | Wall              |