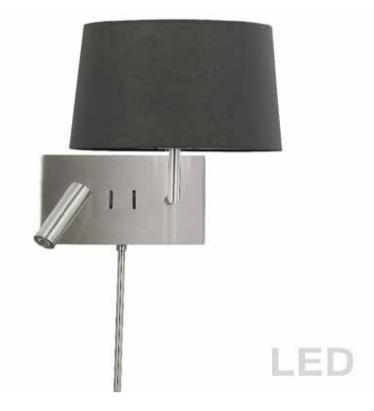

## DLED233-W-SC-BK - Wall Sconce w/ Reading Light, SC w/ BK Shade

1 Light Incandescent Wall Scone with 3W Reading Light, Satin Chrome with Black Shade

| Height<br>Width/Length<br>Depth<br>Weight                                                | 14<br>10.25<br>3.5<br>6                | No. of Bulbs<br>LED Compatible<br>Total Wattage                 | 1<br>LED Compatible<br>60                                   |
|------------------------------------------------------------------------------------------|----------------------------------------|-----------------------------------------------------------------|-------------------------------------------------------------|
| Body Material<br>Finish/Color<br>Type of Finish                                          | Metal<br>Satin Chrome<br>Electroplated | Second Material<br>Second Finish/Color<br>Second Type of Finish | Fabric<br>Black<br>Hardback                                 |
| Bulb 1 Amount Bulb 1 Base Type Bulb 1 Max Watt. Bulb 1 Included Bulb 1 Lumens Bulb 1 CRI | 1<br>E26<br>60<br>No                   | Rated For<br>Voltage<br>Approval<br>Warranty<br>Instal Position | Dry Location<br>120V<br>cUL or equivalent<br>1 Year<br>Wall |