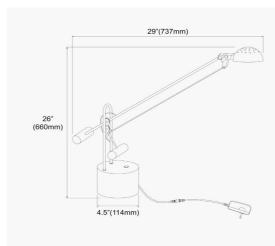

8W LED Desk Lamp, Black Finish

| Height                                           | 28"                    |
|--------------------------------------------------|------------------------|
| Width/Length                                     | 28"                    |
| Depth                                            | 4.5"                   |
| Weight                                           | 5 lbs                  |
|                                                  |                        |
| <b>Body Material</b>                             | Metal                  |
| Finish/Color                                     | Black                  |
| Type of Finish                                   | Painted                |
|                                                  |                        |
|                                                  |                        |
| Light Qty                                        | 1                      |
| Light Qty<br>Light Base                          | 1<br>LED               |
|                                                  |                        |
| Light Base                                       | LED                    |
| Light Base<br>Light Max Watt                     | LED<br>8               |
| Light Base Light Max Watt Light Inc              | LED<br>8<br>Yes        |
| Light Base Light Max Watt Light Inc Light Lumens | LED<br>8<br>Yes<br>650 |