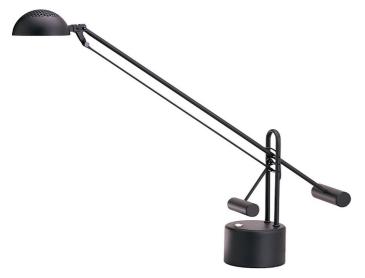

8W LED Desk Lamp, Black Finish

| Height                                           | 28"                    |
|--------------------------------------------------|------------------------|
| Width/Length                                     | 28"                    |
| Depth                                            | 4.5"                   |
| Weight                                           | 5 lbs                  |
|                                                  |                        |
| <b>Body Material</b>                             | Metal                  |
| Finish/Color                                     | Black                  |
| Type of Finish                                   | Painted                |
|                                                  |                        |
|                                                  |                        |
| Light Qty                                        | 1                      |
| Light Qty<br>Light Base                          | 1<br>LED               |
|                                                  |                        |
| Light Base                                       | LED                    |
| Light Base<br>Light Max Watt                     | LED<br>8               |
| Light Base Light Max Watt Light Inc              | LED<br>8<br>Yes        |
| Light Base Light Max Watt Light Inc Light Lumens | LED<br>8<br>Yes<br>650 |