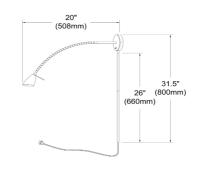

## DGUW224

| Height       | 5"    |
|--------------|-------|
| Width/Length | 5''   |
| Depth        | 20"   |
| Weight       | 3 lbs |
|              |       |

| <b>Body Material</b> | Metal         |
|----------------------|---------------|
| Finish/Color         | Satin Chrome  |
| Type of Finish       | Electroplated |