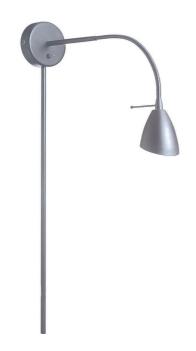

Wall Mounted Halogen Reading Lamp, Satin Chrome

## DGUW224

| Height       | 5"    |
|--------------|-------|
| Width/Length | 5''   |
| Depth        | 20"   |
| Weight       | 3 lbs |
|              |       |

| <b>Body Material</b> | Metal         |
|----------------------|---------------|
| Finish/Color         | Satin Chrome  |
| Type of Finish       | Electroplated |