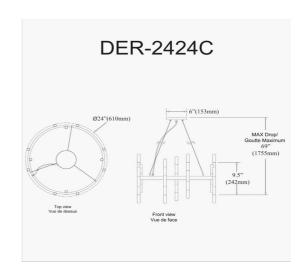

24 Light Incandescent Matte Black & Aged Brass Chandelier

| Height               | 9.5"    |
|----------------------|---------|
| Width/Length         | 24"     |
| Depth                | 24"     |
| Weight               | 5 lbs   |
|                      |         |
| <b>Body Material</b> | Metal   |
| Finish/Color         | Black   |
| Type of Finish       | Painted |
|                      |         |
| Light Qty            | 24      |
| Light Base           | E12     |
| Light Max Watt       | 60      |
| Light Inc            | No      |
|                      |         |
|                      |         |
|                      | _       |

| Dimmable              | Dimmable                            |
|-----------------------|-------------------------------------|
| LED Compatible        | LED Compatible                      |
| Total Wattage         | 1440W                               |
|                       |                                     |
|                       |                                     |
| Second Material       | Metal                               |
| Second Finish/Color   | Aged Brass                          |
| Second Type of Finish | Electroplated                       |
|                       |                                     |
| Rated For             | Damp Location                       |
| Voltage               | 4001                                |
| VUILAGE               | 120V                                |
| voitage               | 120V                                |
| Approval              | cUL or equivalent                   |
|                       |                                     |
| Approval              | cUL or equivalent                   |
| Approval<br>Warranty  | cUL or equivalent<br>1 Year Limited |
| Approval<br>Warranty  | cUL or equivalent<br>1 Year Limited |