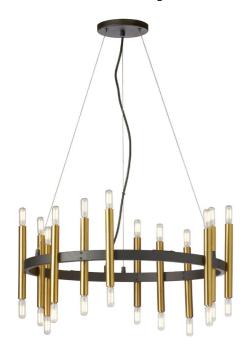

24 Light Incandescent Matte Black & Aged Brass Chandelier

| Height               | 9.5"    |
|----------------------|---------|
| Width/Length         | 24"     |
| Depth                | 24"     |
| Weight               | 5 lbs   |
|                      |         |
| <b>Body Material</b> | Metal   |
| Finish/Color         | Black   |
| Type of Finish       | Painted |
|                      |         |
| Light Qty            | 24      |
| Light Base           | E12     |
| Light Max Watt       | 60      |
| Light Inc            | No      |
|                      |         |
|                      |         |
|                      | _       |

| Dimmable              | Dimmable                            |
|-----------------------|-------------------------------------|
| LED Compatible        | LED Compatible                      |
| Total Wattage         | 1440W                               |
|                       |                                     |
|                       |                                     |
| Second Material       | Metal                               |
| Second Finish/Color   | Aged Brass                          |
| Second Type of Finish | Electroplated                       |
|                       |                                     |
| Rated For             | Damp Location                       |
| Voltage               | 4001                                |
| VUILAGE               | 120V                                |
| voitage               | 120V                                |
| Approval              | cUL or equivalent                   |
|                       |                                     |
| Approval              | cUL or equivalent                   |
| Approval<br>Warranty  | cUL or equivalent<br>1 Year Limited |
| Approval<br>Warranty  | cUL or equivalent<br>1 Year Limited |