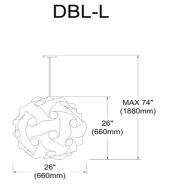

## 3 Light Pendant, Polished Chrome Finish, White Fabric

| Height         | 26''   |
|----------------|--------|
| Width/Length   | 26''   |
| Depth          | 26''   |
| Weight         | 6 lbs  |
|                |        |
| Body Material  | Fabric |
| Finish/Color   | White  |
| Type of Finish | Fabric |
|                |        |
| Light Qty      | 3      |
| Light Base     | E26    |
| Light Max Watt | 32     |
| Light Inc      | No     |
|                |        |

| Dimmable              | Dimmable          |
|-----------------------|-------------------|
| LED Compatible        | LED Compatible    |
| Total Wattage         | 96W               |
|                       |                   |
| Second Material       | Metal             |
| Second Finish/Color   | Polished Chrome   |
| Second Type of Finish | Electroplated     |
|                       |                   |
| Rated For             | Dry Location      |
| Voltage               | 120V              |
|                       |                   |
| Approval              | cUL or equivalent |
| Warranty              | 1 Year Limited    |
| Install Position      | Ceiling           |
|                       |                   |
| Extension Length      | 48                |