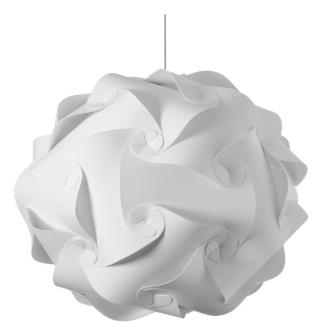

## 3 Light Pendant, Polished Chrome Finish, White Fabric

| Height         | 26''   |
|----------------|--------|
| Width/Length   | 26''   |
| Depth          | 26''   |
| Weight         | 6 lbs  |
|                |        |
| Body Material  | Fabric |
| Finish/Color   | White  |
| Type of Finish | Fabric |
|                |        |
| Light Qty      | 3      |
| Light Base     | E26    |
| Light Max Watt | 32     |
| Light Inc      | No     |
|                |        |