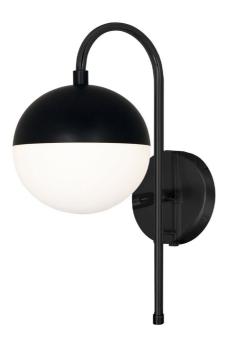

## DAY-71W-MB - Dayana 1LT Halogen Sconce MB w/ WH Opal Glass HW + Plug

1 Light Halogen Wall Sconce, Matte Black with White Glass, Hardwire or Plug-In

| Height         | 18.5"   |
|----------------|---------|
| Width/Length   | 7"      |
| Depth          | 11"     |
| Weight         | 3 lbs   |
|                |         |
| Body Material  | Metal   |
| Finish/Color   | Black   |
| Type of Finish | Painted |
|                |         |
| Light Qty      | 1       |
| Light Base     | G9      |
| Light Max Watt | 40      |
| Light Inc      | No      |
|                |         |

| Dimmable            | Dimmable          |
|---------------------|-------------------|
| LED Compatible      | LED Compatible    |
| Total Wattage       | 40W               |
|                     |                   |
|                     |                   |
| Second Material     | Glass             |
| Second Finish/Color | White             |
|                     |                   |
|                     |                   |
| Rated For           | Dry Location      |
| Voltage             | 120V              |
|                     |                   |
| Approval            | cUL or equivalent |
| Warranty            | 1 Year Limited    |
| Install Position    | Wall              |