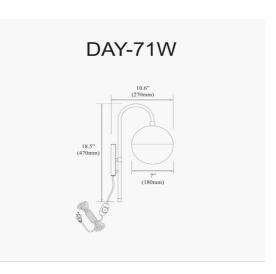

## DAY-71W-MB - Dayana 1LT Halogen Sconce MB w/ WH Opal Glass HW + Plug

1 Light Halogen Wall Sconce, Matte Black with White Glass, Hardwire or Plug-In

| Height         | 18.5"   |
|----------------|---------|
| Width/Length   | 7"      |
| Depth          | 11"     |
| Weight         | 3 lbs   |
|                |         |
| Body Material  | Metal   |
| Finish/Color   | Black   |
| Type of Finish | Painted |
|                |         |
| Light Qty      | 1       |
| Light Base     | G9      |
| Light Max Watt | 40      |
| Light Inc      | No      |
|                |         |