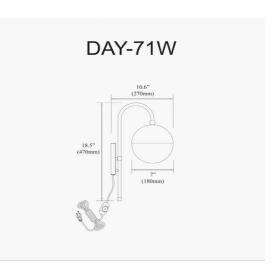

## DAY-71W-AB - Dayana 1LT Halogen Sconce AB w/ WH Opal Glass HW + Plug

1 Light Halogen Sconce, Antique Brass with White Glass, Hardwire and Plug-In

| Height                                    | 18.5"                    |
|-------------------------------------------|--------------------------|
| Width/Length                              | 7''                      |
| Depth                                     | 11"                      |
| Weight                                    | 3 lbs                    |
|                                           |                          |
| Body Material                             | Metal                    |
| Finish/Color                              | Antique Brass            |
|                                           |                          |
| Type of Finish                            | Electroplated            |
|                                           | 1                        |
|                                           | 1                        |
| Type of Finish                            | Electroplated            |
| Type of Finish<br>Light Qty               | Electroplated            |
| Type of Finish<br>Light Qty<br>Light Base | Electroplated<br>1<br>G9 |