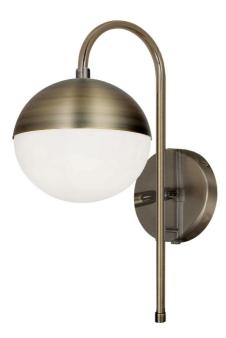

## DAY-71W-AB - Dayana 1LT Halogen Sconce AB w/ WH Opal Glass HW + Plug

1 Light Halogen Sconce, Antique Brass with White Glass, Hardwire and Plug-In

| Height                                    | 18.5"                    |
|-------------------------------------------|--------------------------|
| Width/Length                              | 7''                      |
| Depth                                     | 11"                      |
| Weight                                    | 3 lbs                    |
|                                           |                          |
| Body Material                             | Metal                    |
| Finish/Color                              | Antique Brass            |
|                                           |                          |
| Type of Finish                            | Electroplated            |
|                                           | 1                        |
|                                           | 1                        |
| Type of Finish                            | Electroplated            |
| Type of Finish<br>Light Qty               | Electroplated            |
| Type of Finish<br>Light Qty<br>Light Base | Electroplated<br>1<br>G9 |

| Dimmable            | Dimmable          |
|---------------------|-------------------|
| LED Compatible      | LED Compatible    |
| Total Wattage       | 40W               |
|                     |                   |
|                     |                   |
| Second Material     | Glass             |
| Second Finish/Color | White             |
|                     |                   |
|                     |                   |
| Rated For           | Dry Location      |
| Voltage             | 120V              |
|                     |                   |
| Approval            | cUL or equivalent |
| Warranty            | 1 Year Limited    |
| Install Position    | Wall              |