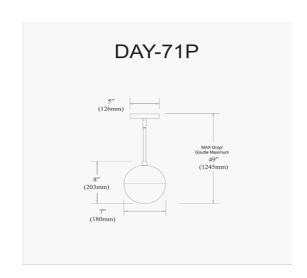

1 Light Halogen Pendant, Polished Chrome Finish with White Glass

| Height                | 8''             |  |  |
|-----------------------|-----------------|--|--|
| Width/Length          | 7''             |  |  |
| Depth                 | 7"              |  |  |
| Weight                | 2 lbs           |  |  |
|                       |                 |  |  |
| <b>Body Material</b>  | Metal           |  |  |
| Finish/Color          | Polished Chrome |  |  |
| Type of Finish        | Electroplated   |  |  |
|                       |                 |  |  |
| Light Qty             | 1               |  |  |
| Light Base            | G9              |  |  |
| <b>Light Max Watt</b> | 40              |  |  |
| Light Inc             | No              |  |  |
|                       |                 |  |  |
|                       |                 |  |  |
|                       |                 |  |  |

| Dimmable            | Dimmable               |  |
|---------------------|------------------------|--|
| LED Compatible      | LED Compatible         |  |
| Total Wattage       | 40W                    |  |
|                     |                        |  |
|                     |                        |  |
| Second Material     | Glass                  |  |
| Second Finish/Color | White                  |  |
|                     |                        |  |
|                     |                        |  |
| Rated For           | Dry Location           |  |
| Voltage             | 120V                   |  |
|                     |                        |  |
| Approval            | cUL or equivalent      |  |
| Warranty            | 1 Year Limited         |  |
|                     | 1 Year Limited         |  |
| Install Position    | 1 Year Limited Ceiling |  |
|                     |                        |  |