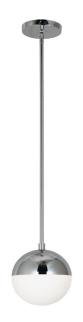

1 Light Halogen Pendant, Polished Chrome Finish with White Glass

| Height                | 8''             |  |  |
|-----------------------|-----------------|--|--|
| Width/Length          | 7''             |  |  |
| Depth                 | 7"              |  |  |
| Weight                | 2 lbs           |  |  |
|                       |                 |  |  |
| <b>Body Material</b>  | Metal           |  |  |
| Finish/Color          | Polished Chrome |  |  |
| Type of Finish        | Electroplated   |  |  |
|                       |                 |  |  |
| Light Qty             | 1               |  |  |
| Light Base            | G9              |  |  |
| <b>Light Max Watt</b> | 40              |  |  |
| Light Inc             | No              |  |  |
|                       |                 |  |  |
|                       |                 |  |  |
|                       |                 |  |  |

| Dimmable            | Dimmable               |  |
|---------------------|------------------------|--|
| LED Compatible      | LED Compatible         |  |
| Total Wattage       | 40W                    |  |
|                     |                        |  |
|                     |                        |  |
| Second Material     | Glass                  |  |
| Second Finish/Color | White                  |  |
|                     |                        |  |
|                     |                        |  |
| Rated For           | Dry Location           |  |
| Voltage             | 120V                   |  |
|                     |                        |  |
| Approval            | cUL or equivalent      |  |
| Warranty            | 1 Year Limited         |  |
|                     | 1 Year Limited         |  |
| Install Position    | 1 Year Limited Ceiling |  |
|                     |                        |  |