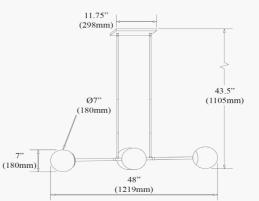

## DAY-484HP

| Height         | 7''           |
|----------------|---------------|
| Width/Length   | 48''          |
| Depth          | 16''          |
| Weight         | 6 lbs         |
|                |               |
| Body Material  | Metal         |
| Finish/Color   | Aged Brass    |
| Type of Finish | Electroplated |
|                |               |
| Light Qty      | 4             |
| Light Base     | G9            |
| Light Max Watt | 40            |
| Light Inc      | No            |
|                |               |

| Dimmable          |
|-------------------|
| LED Compatible    |
| 160W              |
|                   |
|                   |
| Glass             |
| White             |
| Opal              |
|                   |
| Damp Location     |
| 120V              |
|                   |
| cUL or equivalent |
| 1 Year Limited    |
| Ceiling           |
|                   |
| 39 (8+11+20)      |
|                   |