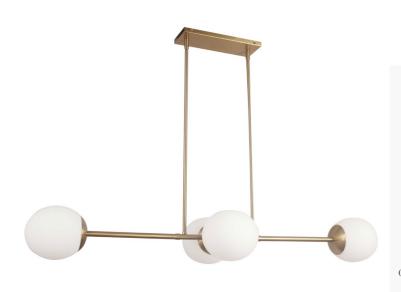

4 Light Halogen Horizontal Pendant, Aged Brass w/ White Opal Glass

## DAY-484HP

| Height         | 7''           |
|----------------|---------------|
| Width/Length   | 48''          |
| Depth          | 16''          |
| Weight         | 6 lbs         |
|                |               |
| Body Material  | Metal         |
| Finish/Color   | Aged Brass    |
| Type of Finish | Electroplated |
|                |               |
| Light Qty      | 4             |
| Light Base     | G9            |
| Light Max Watt | 40            |
| Light Inc      | No            |
|                |               |

| Dimmable          |
|-------------------|
| LED Compatible    |
| 160W              |
|                   |
|                   |
| Glass             |
| White             |
| Opal              |
|                   |
| Damp Location     |
| 120V              |
|                   |
| cUL or equivalent |
| 1 Year Limited    |
| Ceiling           |
|                   |
| 39 (8+11+20)      |
|                   |