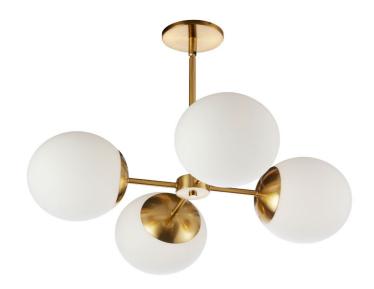

4 Light Halogen Aged Brass Chandelier w/ White Glass

| Height                | 7''           |
|-----------------------|---------------|
| Width/Length          | 24"           |
| Depth                 | 24"           |
| Weight                | 5 lbs         |
|                       |               |
| <b>Body Material</b>  | Metal         |
| Finish/Color          | Aged Brass    |
| Type of Finish        | Electroplated |
|                       |               |
| Light Qty             | 4             |
| Light Base            | G9            |
| <b>Light Max Watt</b> | 40            |
| Light Inc             | No            |
|                       |               |
|                       |               |
|                       |               |