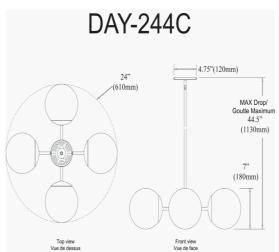

4 Light Halogen Aged Brass Chandelier w/ White Glass

| Height                | 7''           |
|-----------------------|---------------|
| Width/Length          | 24"           |
| Depth                 | 24"           |
| Weight                | 5 lbs         |
|                       |               |
| <b>Body Material</b>  | Metal         |
| Finish/Color          | Aged Brass    |
| Type of Finish        | Electroplated |
|                       |               |
| Light Qty             | 4             |
| Light Base            | G9            |
| <b>Light Max Watt</b> | 40            |
| Light Inc             | No            |
|                       |               |
|                       |               |
|                       |               |