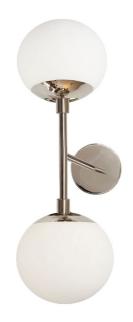

2 Light Halogen Polished Chrome Wall Sconce w/ White Glass

| Height               | 23.75"          |
|----------------------|-----------------|
| Width/Length         | 7.25"           |
| Depth                | 10.25"          |
| Weight               | 4 lbs           |
|                      |                 |
| <b>Body Material</b> | Metal           |
| Finish/Color         | Polished Chrome |
| Type of Finish       | Electroplated   |
|                      |                 |
| Light Qty            | 2               |
| Light Base           | G9              |
| Light Max Watt       | 40              |
| Light Inc            | No              |
|                      |                 |
|                      |                 |
|                      |                 |

| Dimmable            | Dimmable          |
|---------------------|-------------------|
| LED Compatible      | LED Compatible    |
| Total Wattage       | 80W               |
|                     |                   |
| Second Material     | Glass             |
|                     |                   |
| Second Finish/Color | White             |
|                     |                   |
|                     |                   |
| Rated For           | Damp Location     |
| Voltage             | 120V              |
|                     |                   |
| Approval            | cUL or equivalent |
| Warranty            | 1 Year Limited    |
| Install Position    | Wall              |
|                     |                   |