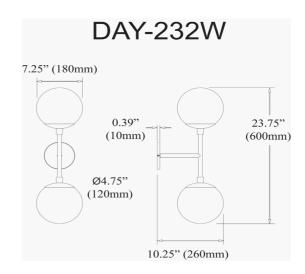

2 Light Halogen Polished Chrome Wall Sconce w/ White Glass

| Height               | 23.75"          |
|----------------------|-----------------|
| Width/Length         | 7.25"           |
| Depth                | 10.25"          |
| Weight               | 4 lbs           |
|                      |                 |
| <b>Body Material</b> | Metal           |
| Finish/Color         | Polished Chrome |
| Type of Finish       | Electroplated   |
|                      |                 |
| Light Qty            | 2               |
| Light Base           | G9              |
| Light Max Watt       | 40              |
| Light Inc            | No              |
|                      |                 |
|                      |                 |
|                      |                 |