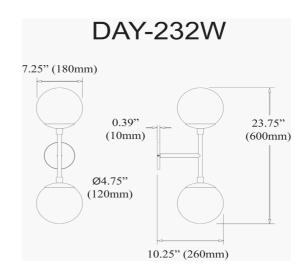

2 Light Halogen Aged Brass Wall Sconce w/ White Glass

| Height               | 23.75"        |
|----------------------|---------------|
| Width/Length         | 7.25"         |
| Depth                | 10.25"        |
| Weight               | 4 lbs         |
|                      |               |
| <b>Body Material</b> | Metal         |
| Finish/Color         | Aged Brass    |
| Type of Finish       | Electroplated |
|                      |               |
| Light Qty            | 2             |
| Light Base           | G9            |
| Light Max Watt       | 40            |
| Light Inc            | No            |
|                      |               |
|                      |               |
|                      |               |