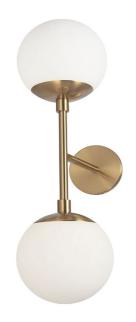

2 Light Halogen Aged Brass Wall Sconce w/ White Glass

| Height               | 23.75"        |
|----------------------|---------------|
| Width/Length         | 7.25"         |
| Depth                | 10.25"        |
| Weight               | 4 lbs         |
|                      |               |
| <b>Body Material</b> | Metal         |
| Finish/Color         | Aged Brass    |
| Type of Finish       | Electroplated |
|                      |               |
| Light Qty            | 2             |
| Light Base           | G9            |
| Light Max Watt       | 40            |
| Light Inc            | No            |
|                      |               |
|                      |               |
|                      |               |

| Dimmable            | Dimmable          |
|---------------------|-------------------|
| LED Compatible      | LED Compatible    |
| Total Wattage       | 80W               |
|                     |                   |
| Second Material     | Glass             |
| Second Finish/Color | White             |
|                     |                   |
|                     |                   |
| Rated For           | Damp Location     |
| Voltage             | 120V              |
|                     |                   |
| Approval            | cUL or equivalent |
| Warranty            | 1 Year Limited    |
| Install Position    | Wall              |
|                     |                   |