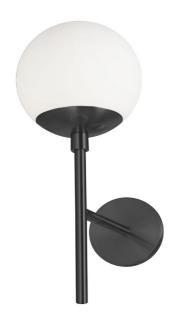

1 Light Halogen Matte Black Wall Sconce w/ White Glass

| Height               | 15.75"  |
|----------------------|---------|
| Width/Length         | 7.25"   |
| Depth                | 10.25"  |
| Weight               | 2 lbs   |
|                      |         |
| <b>Body Material</b> | Metal   |
| Finish/Color         | Black   |
| Type of Finish       | Painted |
|                      |         |
| Light Qty            | 1       |
| Light Base           | G9      |
| Light Max Watt       | 40      |
| Light Inc            | No      |
|                      |         |
|                      |         |