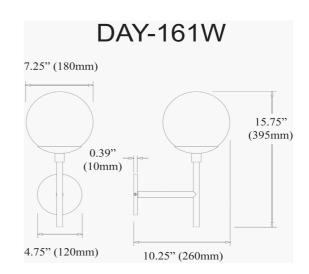

1 Light Halogen Matte Black Wall Sconce w/ White Glass

| Height               | 15.75"  |
|----------------------|---------|
| Width/Length         | 7.25"   |
| Depth                | 10.25"  |
| Weight               | 2 lbs   |
|                      |         |
| <b>Body Material</b> | Metal   |
| Finish/Color         | Black   |
| Type of Finish       | Painted |
|                      |         |
| Light Qty            | 1       |
| Light Base           | G9      |
| Light Max Watt       | 40      |
| Light Inc            | No      |
|                      |         |
|                      |         |