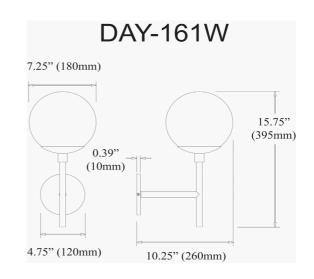

## 1 Light Halogen Aged Brass Wall Sconce w/ White Glass

| Height         | 15.75"        |
|----------------|---------------|
| Width/Length   | 7.25"         |
| Depth          | 10.25"        |
| Weight         | 2 lbs         |
|                |               |
| Body Material  | Metal         |
| Finish/Color   | Aged Brass    |
| Type of Finish | Electroplated |
|                |               |
| Light Qty      | 1             |
| Light Base     | G9            |
| Light Max Watt | 40            |
| Light Inc      | No            |
|                |               |