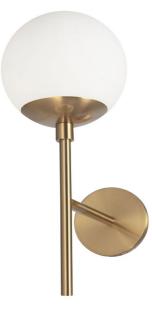

## 1 Light Halogen Aged Brass Wall Sconce w/ White Glass

| Height         | 15.75"        |
|----------------|---------------|
| Width/Length   | 7.25"         |
| Depth          | 10.25"        |
| Weight         | 2 lbs         |
|                |               |
| Body Material  | Metal         |
| Finish/Color   | Aged Brass    |
| Type of Finish | Electroplated |
|                |               |
| Light Qty      | 1             |
| Light Base     | G9            |
| Light Max Watt | 40            |
| Light Inc      | No            |
|                |               |

| Dimmable            | Dimmable          |
|---------------------|-------------------|
| LED Compatible      | LED Compatible    |
| Total Wattage       | 40W               |
|                     |                   |
|                     |                   |
| Second Material     | Glass             |
| Second Finish/Color | White             |
|                     |                   |
|                     |                   |
| Rated For           | Damp Location     |
| Voltage             | 120V              |
|                     |                   |
| Approval            | cUL or equivalent |
| Warranty            | 1 Year Limited    |
| Install Position    | Wall              |