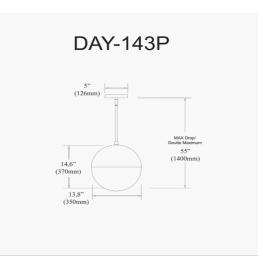

## DAY-143P-MB - Dayana 3LT Halogen Pendant, MB w/ WH Opal Glass

3 Light Halogen Pendant, Matte Black Finish with White Glass

| Height         | 14"     |
|----------------|---------|
| Width/Length   | 14"     |
| Depth          | 14"     |
| Weight         | 8 lbs   |
|                |         |
| Body Material  | Metal   |
| Finish/Color   | Black   |
| Type of Finish | Painted |
|                |         |
| Light Qty      | 3       |
| Light Base     | G9      |
| Light Max Watt | 40      |
| Light Inc      | No      |
|                |         |