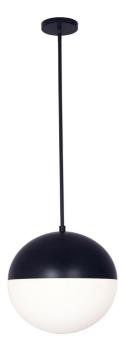

## DAY-143P-MB - Dayana 3LT Halogen Pendant, MB w/ WH Opal Glass

3 Light Halogen Pendant, Matte Black Finish with White Glass

| Height         | 14"     |
|----------------|---------|
| Width/Length   | 14"     |
| Depth          | 14"     |
| Weight         | 8 lbs   |
|                |         |
| Body Material  | Metal   |
| Finish/Color   | Black   |
| Type of Finish | Painted |
|                |         |
| Light Qty      | 3       |
| Light Base     | G9      |
| Light Max Watt | 40      |
| Light Inc      | No      |
|                |         |